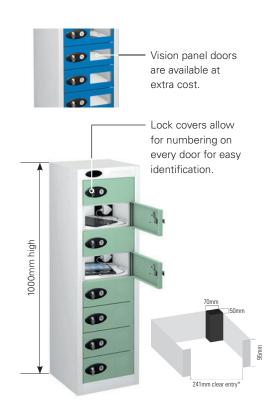

#### W 305 x D 305 mm

\*Please consider the charging plug when ascertaining if your device will fit in the locker compartment. Electronic devices and charging cables not included.

Low **eight compartment** charging locker available with **single** or **eight** door access.

### W 305 x D 305 mm

Both versions are available as non-charging tablet lockers.