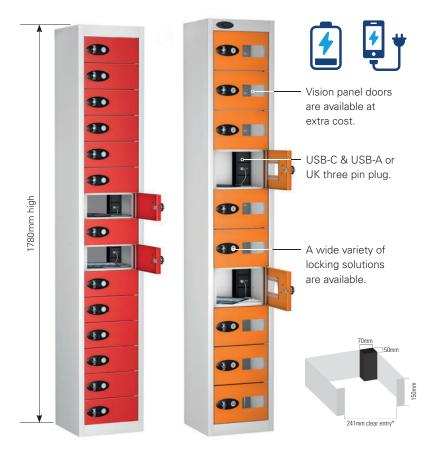

# **Tablet charging lockers**

**Ten** or **fifteen compartment** charging locker available with **single** or **individual** door access. 15 compartment individual door is only available with dual charging USB-A / 3 pin plug.

The Probe power spine is at the heart of our Powerbox range of charging lockers, choose from **USB-C & USB-A** or **UK three pin plug**.

All Powerbox lockers should be securely fixed off the wall, with battens, by 25mm for air movement and to avoid lockers tipping.

## W 305 x D 305 mm

**Ten** or **fifteen compartment** non-charging tablet locker with either **single** or **individual** door access is also available for the safe storage of equipment.